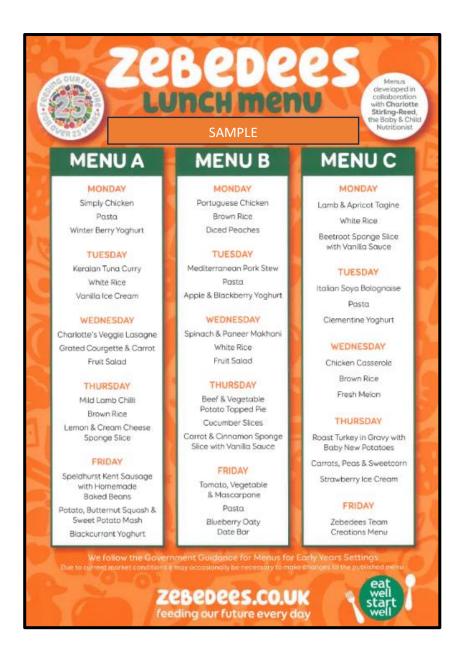

## Sample Tea Menu



|      | Monday               | Tuesday           | Wednesday            | Thursday             | Friday                |  |
|------|----------------------|-------------------|----------------------|----------------------|-----------------------|--|
|      | Cheese Sandwiches    | Mediterranean     | Spiced Butternut     | Homemade Baked       | Creamy Broccoli Pasta |  |
|      | with Cucumber Batons | sausage casserole | Squash Soup with     | Beans with Wholemeal |                       |  |
| JC S | and Cherry Tomatoes  |                   | Wholemeal Bread      | Bread                |                       |  |
| ž    | Allergy Advice       |                   |                      |                      |                       |  |
|      | Gluten, Soya, Dai